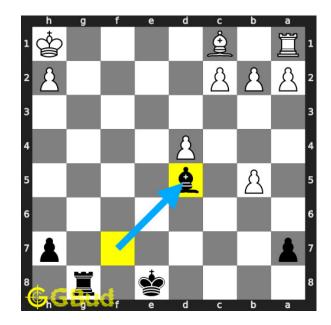

Figure 4: cxb5

opponent gained a free rook. but it is a mistake. the support to their knight is removed.

Move 2 Move by black

Figure 5: Bxd5#

you sacrificed the knight. your bishop captures opponent's hanging knight and checkmate. this is called morphy's mate. this is how you can mate in 1 move