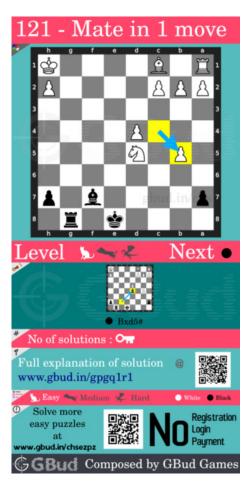

### Easy chess puzzle 0121

Figure 1: Solve this easy chess puzzle 0121. Mate in 1 move @ https://gbud.in/gpgq1r1

Figure 2: Solve this chess puzzle online with solution @ https://gbud.in/gpgq1r1

Dont forget to check out chess puzzles, easy chess puzzles, medium chess puzzles, hard chess puzzles and chess puzzles collections .