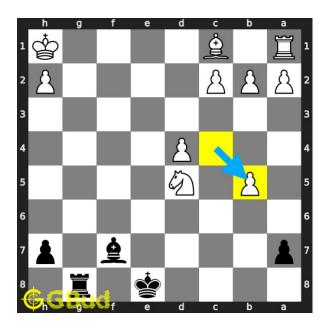

#### Solution 1

**Initial board position** This is the initial board position of easy chess puzzle 0121.

Figure 3: Initial board position of easy chess puzzle 0121

 ${\bf Move \ 1} \quad {\rm Move \ by \ white}$ 