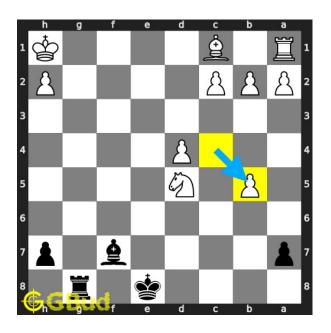

### Easy chess puzzle 0121

Figure 1: Solve this easy chess puzzle 0121. Mate in 1 move @ https://gbud.in/gpgq1r1

Figure 2: Solve this chess puzzle online with solution @ https://gbud.in/gpgq1r1

Dont forget to check out chess puzzles, easy chess puzzles, medium chess puzzles, hard chess puzzles and chess puzzles collections .

# Easy Chess puzzle # 0121 - Mate in 1 move

Solve this easy chess puzzle and improve your chess games through improvement of your chess strategies and chess tactics.

Puzzle No : 0121

Difficulty level : Easy

Description : Mate in 1 move

Next Move : Black

Player level : Beginner

Short URL for puzzle : https://gbud.in/gpgq1r1