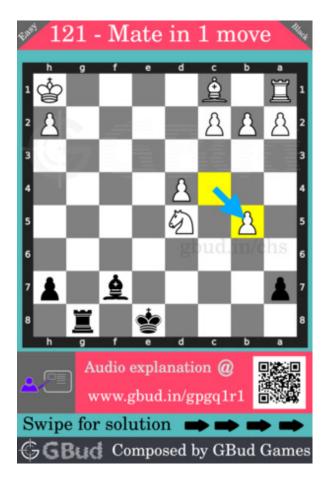

### Easy chess puzzle 0121

Figure 1: Solve this easy chess puzzle 0121. Mate in 1 move @ https://gbud.in/gpgq1r1

Figure 2: Solve this chess puzzle online with solution @ https://gbud.in/gpgq1r1

Dont forget to check out chess puzzles, easy chess puzzles, medium chess puzzles, hard chess puzzles and chess puzzles collections .