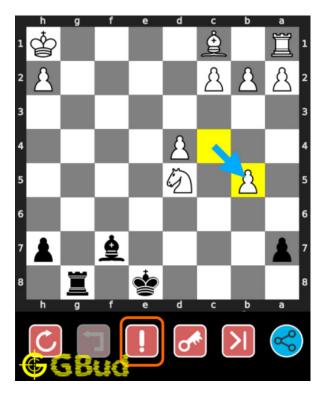

# How to get help for moves in the easy chess puzzle 0121

To get help or the possible next moves in the puzzle, , follow the steps given below

- 1. Go to the puzzle page
- 2. Click the help button (exclamation mark as shown below) to get help or suggestion on next possible move

Figure 11: Click the help button to get help on next move @ https://gbud. in/gpgq1r1

Figure 12: Solve more easy puzzles @ https://gbud.in/chsezpz

Figure 13: Solve other puzzles @ https://gbud.in/chsgppz