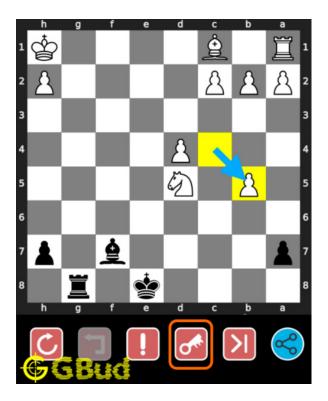

# How to view the solution to easy chess puzzle 0121

To view the solution to this puzzle, follow the steps given below

- 1. Go to the puzzle page
- 2. Click the solution button (Key as shown below) to view the solution

Figure 10: Click the solution button to view solutions @ https://gbud.in/ gpgq1r1