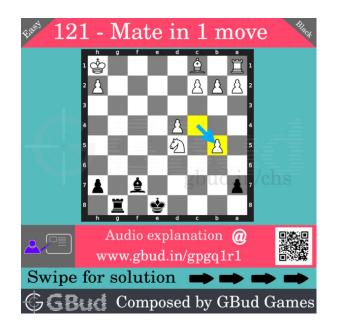

#### Solution 1

**Initial board position** This is the initial board position of easy chess puzzle 0121.

Figure 3: Initial board position of easy chess puzzle 0121

 ${\bf Move \ 1} \quad {\rm Move \ by \ white}$ 

Figure 4: cxb5

opponent gained a free rook. but it is a mistake. the support to their knight is removed.

Move 2 Move by black

Figure 5: Bxd5#

you sacrificed the knight. your bishop captures opponent's hanging knight and checkmate. this is called morphy's mate. this is how you can mate in 1 move